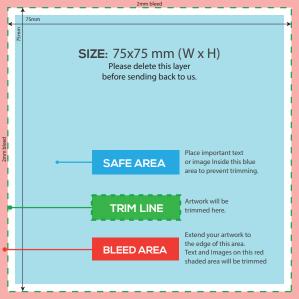

# STICKER

75x75mm

### **GENERIC FACTS:**

- Convert all text to outlines
- 2mm bleed requirement
- File provided in CMYK only
- Our recommended rich black break down in 40%C, 40%M, 40%Y, and 100%K
- Supplied as press ready PDF

#### WHAT IS BLEED?

When designing for print it is important to remember that it can be difficult to trim a job right on the edge of a design. In order to achieve the best result possible, you will need to extend your design past the tim lines, so the design can easily be cut down to size. The area that extends past your tim lines is called 'bleed'. In order to get the best results when designing for print, it's important to ensure your artwork always extends past the tim lines.

#### PRODUCT SPECIFICS:

- Artwork size: 75mm x 75mm (WxH)
- Total size with bleed: 79mm x 79mm (WxH)
- Use of vector image recommended
- 2mm bleed requirement